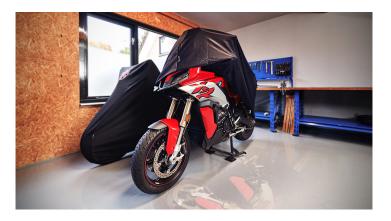

## **FLEXX Indoor Cover**

The FLEXX motorcycle tarpaulin is suitable for indoor use and reliably protects your motorcycle from dust and dirt. It is therefore ideal for keeping your motorcycle clean in winter storage. Made from scuba knit material with 95% polyester and 5% lycra, the tarpaulin has a so-called stretch fit, which means it fits around your motorcycle like a soft sock. The indoor cover has a strong elastic hem and is water-repellent and breathable. It is also paint-friendly and antistatic (dust-repellent) and comes in a practical storage bag. The tarpaulin weighs approx. 1.5 kg and is machine washable at 30°C, but must not be ironed.