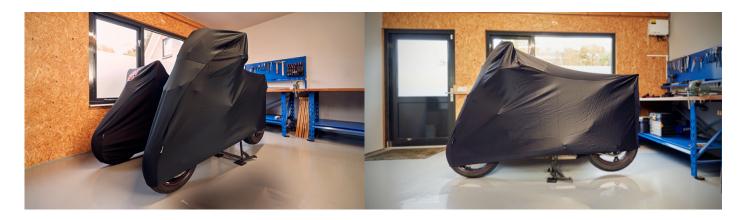

## **FLEXX Indoor Cover**

The FLEXX motorcycle tarpaulin is suitable for indoor use and reliably protects your motorcycle from dust and dirt. It is therefore ideal for keeping your motorcycle clean in winter storage. Made from scuba knit material with 95% polyester and 5% lycra, the tarpaulin has a so-called stretch fit, which means it fits around your motorcycle like a soft sock. The indoor cover has a strong elastic hem and is water-repellent and breathable. It is also paint-friendly and antistatic (dust-repellent) and comes in a practical storage bag. The tarpaulin weighs approx. 1.5 kg and is machine washable at 30°C, but must not be ironed.