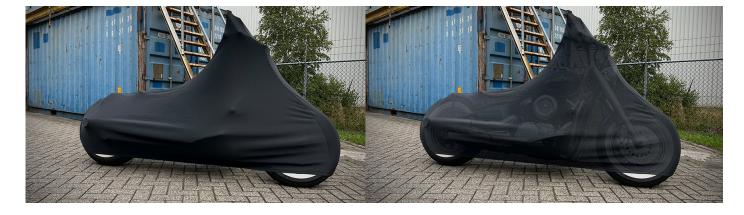

## **FLEXX Indoor Cover**

The FLEXX motorcycle tarpaulin is suitable for indoor use and reliably protects your motorcycle from dust and dirt. It is therefore ideal for keeping your motorcycle clean in winter storage. Made from scuba knit material with 95% polyester and 5% lycra, the tarpaulin has a so-called stretch fit, which means it fits around your motorcycle like a soft sock. The indoor cover has a strong elastic hem and is water-repellent and breathable. It is also paint-friendly and antistatic (dust-repellent) and comes in a practical storage bag. The tarpaulin weighs approx. 1.5 kg and is machine washable at 30°C, but must not be ironed.