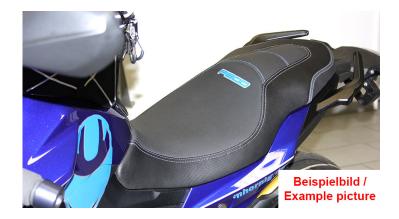

## **Examples for seat conversion**

By default, we use non-slip black synthetic leather and black stitching for the seat conversion. However, it is also possible to customize the appearance of the seat at an additional cost.

Optional seat conversion options:

- other type of synthetic leather
- another leather color
- stitching
- paint letters or numbers on the seat, for example "XR"
- different colored seams

Prices and other example images can be found here: Examples for seat conversion

## **Additional pictures:**

Beispielbild / Example picture