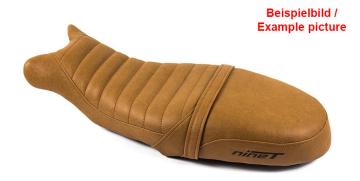

## **Examples for seat conversion**

By default, we use non-slip black synthetic leather and black stitching for the seat conversion. However, it is also possible to customize the appearance of the seat at an additional cost.

Optional seat conversion options:

- other type of synthetic leather
- another leather color
- stitching
- paint letters or numbers on the seat, for example "XR"
- different colored seams

Prices and other example images can be found here: Examples for seat conversion

## **Additional pictures:**

Beispielbild / Example picture