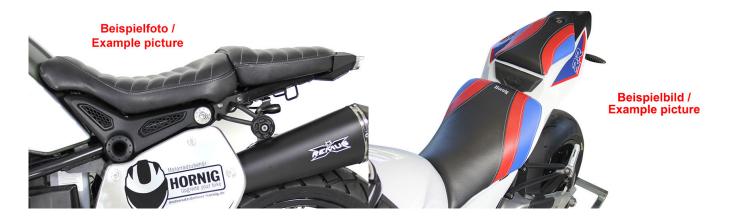

## **Examples for seat conversion**

By default, we use non-slip black synthetic leather and black stitching for the seat conversion. However, it is also possible to customize the appearance of the seat at an additional cost.

Optional seat conversion options:

- other type of synthetic leather
- another leather color
- stitching
- paint letters or numbers on the seat, for example "XR"
- different colored seams

Prices and other example images can be found here: Examples for seat conversion

## **Additional pictures:**

Beispielbild / Example picture