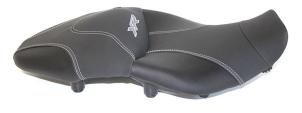

## **Examples for seat conversion**

By default, we use non-slip black synthetic leather and black stitching for the seat conversion. However, it is also possible to customize the appearance of the seat at an additional cost.

Optional seat conversion options:

- other type of synthetic leather
- another leather color
- stitching
- paint letters or numbers on the seat, for example "XR"
- different colored seams

Prices and other example images can be found here: Examples for seat conversion

## **Additional pictures:**

Beispielbild / Example picture