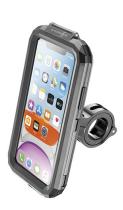

## Water-resistant phone case

With this strong and durable holder you can attach your smartphone to the tubular handlebars of your motorcycle. The phone is optimally protected against bumps, falls and bad weather. The charging cable can also be connected to the cell phone when it is in the smartphone case, so charging while driving is not a problem. The waterproof, compact mount is made of aluminum and can be mounted on tubular handlebars with a diameter of 12 to 30 mm. The smartphone case has a universal camera window on the back, an automatic internal spacer and offers optimal vibration protection thanks to a silicone insert.

- IPX4 waterproof rating
- Smartphone charging possible during use (chargers or cables not included)
- Shockproof inner silicone
- Smartphone can still be operated in the case
- Complete protection
- Adjustable bracket
- Capable of recording videos and photos while driving

The smartphone case is universally suitable for smartphones up to a size of 5.8 inch (item no. IN-SMARMOR) or 6.5 inch (item no. IN-SMARMORPRO).