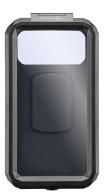

## Water-resistant phone case

With this strong and durable holder you can attach your smartphone to the tubular handlebars of your motorcycle. The phone is optimally protected against bumps, falls and bad weather. The charging cable can also be connected to the cell phone when it is in the smartphone case, so charging while driving is not a problem. The waterproof, compact mount is made of aluminum and can be mounted on tubular handlebars with a diameter of 12 to 30 mm. The smartphone case has a universal camera window on the back, an automatic internal spacer and offers optimal vibration protection thanks to a silicone insert.

- IPX4 waterproof rating
- Smartphone charging possible during use (chargers or cables not included)
- Shockproof inner silicone
- Smartphone can still be operated in the case
- Complete protection
- Adjustable bracket
- Capable of recording videos and photos while driving