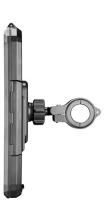

## Water-resistant phone case

With this strong and durable holder you can attach your smartphone to the tubular handlebars of your motorcycle. The phone is optimally protected against bumps, falls and bad weather. The charging cable can also be connected to the cell phone when it is in the smartphone case, so charging while driving is not a problem. The waterproof, compact mount is made of aluminum and can be mounted on tubular handlebars with a diameter of 12 to 30 mm. The smartphone case has a universal camera window on the back, an automatic internal spacer and offers optimal vibration protection thanks to a silicone insert.