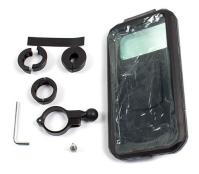

## Water-resistant phone case

With this strong and durable holder you can attach your smartphone to the tubular handlebars of your motorcycle. The phone is optimally protected against bumps, falls and bad weather. The charging cable can also be connected to the cell phone when it is in the smartphone case, so charging while driving is not a problem. The waterproof, compact mount is made of aluminum and can be mounted on tubular handlebars with a diameter of 12 to 30 mm. The smartphone case has a universal camera window on the back, an automatic internal spacer and offers optimal vibration protection thanks to a silicone insert.

- IPX4 waterproof rating
- Smartphone charging possible during use (chargers or cables not included)
- Shockproof inner silicone
- Smartphone can still be operated in the case
- Complete protection
- Adjustable bracket
- Capable of recording videos and photos while driving