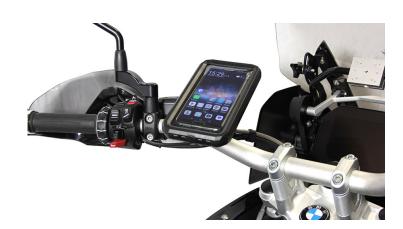

## Water-resistant phone case

With this strong and durable holder you can attach your smartphone to the tubular handlebars of your motorcycle. The phone is optimally protected against bumps, falls and bad weather. The charging cable can also be connected to the cell phone when it is in the smartphone case, so charging while driving is not a problem. The waterproof, compact mount is made of aluminum and can be mounted on tubular handlebars with a diameter of 12 to 30 mm. The smartphone case has a universal camera window on the back, an automatic internal spacer and offers optimal vibration protection thanks to a silicone insert.

- IPX4 waterproof rating
- Smartphone charging possible during use (chargers or cables not included)
- Shockproof inner silicone
- Smartphone can still be operated in the case
- Complete protection
- Adjustable bracket
- Capable of recording videos and photos while driving

The smartphone case is universally suitable for smartphones up to a size of 5.8 inch (item no. IN-SMARMOR) or 6.5 inch (item no. IN-SMARMORPRO).