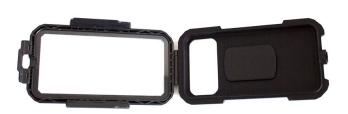

## Water-resistant phone case

With this strong and durable holder you can attach your smartphone to the tubular handlebars of your motorcycle. The phone is optimally protected against bumps, falls and bad weather. The charging cable can also be connected to the cell phone when it is in the smartphone case, so charging while driving is not a problem. The waterproof, compact mount is made of aluminum and can be mounted on tubular handlebars with a diameter of 12 to 30 mm. The smartphone case has a universal camera window on the back, an automatic internal spacer and offers optimal vibration protection thanks to a silicone insert.

## Article IN-SMARMOR (5.8 inch):

- Internal dimensions 160 x 80mm without silicone insert
- Internal dimensions 150 x 75mm with silicone insert

## Item IN-SMARMORPRO (6.5 inch):

- Internal dimensions 180 x 100mm without silicone insert
- Internal dimensions 170 x 95mm with silicone insert

IMPORTANT: Please take the charging cable of the smartphone out of the socket, when you stop riding the bike - otherwise your battery can discharge! Or use a proper battery charger when you don't ride for a longer time (>14 days).