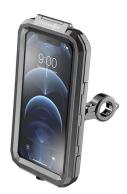

## Water-resistant phone case

With this strong and durable holder you can attach your smartphone to the tubular handlebars of your motorcycle. The phone is optimally protected against bumps, falls and bad weather. The charging cable can also be connected to the cell phone when it is in the smartphone case, so charging while driving is not a problem. The waterproof, compact mount is made of aluminum and can be mounted on tubular handlebars with a diameter of 12 to 30 mm. The smartphone case has a universal camera window on the back, an automatic internal spacer and offers optimal vibration protection thanks to a silicone insert.

- IPX4 waterproof rating
- Smartphone charging possible during use (chargers or cables not included)
- Shockproof inner silicone
- Smartphone can still be operated in the case
- Complete protection
- Adjustable bracket
- Capable of recording videos and photos while driving

The smartphone case is universally suitable for smartphones up to a size of 5.8 inch (item no. IN-SMARMOR) or 6.5 inch (item no. IN-SMARMORPRO).