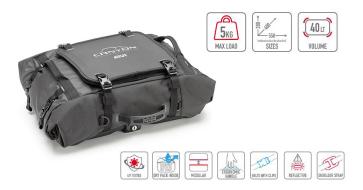

## Waterproof tail bag CANYON

Waterproof tail bag CANYON (1 piece), volume of 40 litres

This tail bag features a double access with roll-top closure system and has straps with velcro fasteners at the ends and cam buckles to ensure tension tightness. The rear part of the upper flap of the tail bag is equipped with a sturdy PVC mesh pocket for additional storage space. The 4 load compression points, the M.O.L.L.E. system underneath the upper flap and the ergonomic handle make the rear bag a reliable companion on all motorcycle trips. The fluorescent yellow waterproof inner bag defies heavy rain and extreme conditions (IPX5 waterproof quality), so that the contents of the rear bag always arrive dry at their destination. The reflective motif prints ensure better visibility of the motorcycle in bad weather.

Dimensions: 55 x 20 x 40 cm Maximum load: 5kg

- High-tenacity 1200D W/R polyester
- Thermoformed PE base
- High-tenacity 1680D/ PU coating
- Highly UV-resistant exterior materials (UV TESTED 1,500 hrs.)