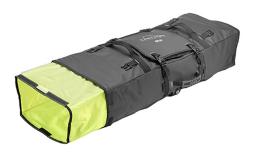

## Waterproof tail bag CANYON

Waterproof tail bag CANYON (1 piece), volume of 40 litres

This tail bag features a double access with roll-top closure system and has straps with velcro fasteners at the ends and cam buckles to ensure tension tightness. The rear part of the upper flap of the tail bag is equipped with a sturdy PVC mesh pocket for additional storage space. The 4 load compression points, the M.O.L.L.E. system underneath the upper flap and the ergonomic handle make the rear bag a reliable companion on all motorcycle trips. The fluorescent yellow waterproof inner bag defies heavy rain and extreme conditions (IPX5 waterproof quality), so that the contents of the rear bag always arrive dry at their destination. The reflective motif prints ensure better visibility of the motorcycle in bad weather.