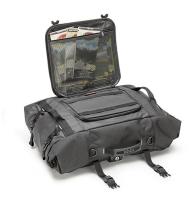

## Waterproof tail bag CANYON

Waterproof tail bag CANYON (1 piece), volume of 40 litres

This tail bag features a double access with roll-top closure system and has straps with velcro fasteners at the ends and cam buckles to ensure tension tightness. The rear part of the upper flap of the tail bag is equipped with a sturdy PVC mesh pocket for additional storage space. The 4 load compression points, the M.O.L.L.E. system underneath the upper flap and the ergonomic handle make the rear bag a reliable companion on all motorcycle trips. The fluorescent yellow waterproof inner bag defies heavy rain and extreme conditions (IPX5 waterproof quality), so that the contents of the rear bag always arrive dry at their destination. The reflective motif prints ensure better visibility of the motorcycle in bad weather.