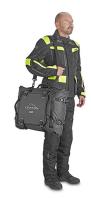

## Waterproof tail bag CANYON

Waterproof tail bag CANYON (1 piece), volume of 40 litres

This tail bag features a double access with roll-top closure system and has straps with velcro fasteners at the ends and cam buckles to ensure tension tightness. The rear part of the upper flap of the tail bag is equipped with a sturdy PVC mesh pocket for additional storage space. The 4 load compression points, the M.O.L.L.E. system underneath the upper flap and the ergonomic handle make the rear bag a reliable companion on all motorcycle trips. The fluorescent yellow waterproof inner bag defies heavy rain and extreme conditions (IPX5 waterproof quality), so that the contents of the rear bag always arrive dry at their destination. The reflective motif prints ensure better visibility of the motorcycle in bad weather.