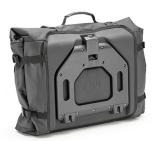

## Waterproof tail bag CANYON

Waterproof tail bag CANYON (1 piece), volume of 40 litres

This tail bag features a double access with roll-top closure system and has straps with velcro fasteners at the ends and cam buckles to ensure tension tightness. The rear part of the upper flap of the tail bag is equipped with a sturdy PVC mesh pocket for additional storage space. The 4 load compression points, the M.O.L.L.E. system underneath the upper flap and the ergonomic handle make the rear bag a reliable companion on all motorcycle trips. The fluorescent yellow waterproof inner bag defies heavy rain and extreme conditions (IPX5 waterproof quality), so that the contents of the rear bag always arrive dry at their destination. The reflective motif prints ensure better visibility of the motorcycle in bad weather.