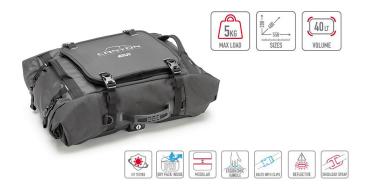

## Waterproof tail bag CANYON

Waterproof tail bag CANYON (1 piece), volume of 40 litres

This tail bag features a double access with roll-top closure system and has straps with velcro fasteners at the ends and cam buckles to ensure tension tightness. The rear part of the upper flap of the tail bag is equipped with a sturdy PVC mesh pocket for additional storage space. The 4 load compression points, the M.O.L.L.E. system underneath the upper flap and the ergonomic handle make the rear bag a reliable companion on all motorcycle trips. The fluorescent yellow waterproof inner bag defies heavy rain and extreme conditions (IPX5 waterproof quality), so that the contents of the rear bag always arrive dry at their destination. The reflective motif prints ensure better visibility of the motorcycle in bad weather.

Dimensions: 55 x 20 x 40 cm

Maximum load: 5kg

- High-tenacity 1200D W/R polyester
- Thermoformed PE base
- High-tenacity 1680D/ PU coating
- Highly UV-resistant exterior materials (UV TESTED 1,500 hrs.)

In order to mount the tail bag you need the correct mounting system (see part no. SRA5138).

Art-Nr.: GRT723 238,00 EUR

Waterproof tail bag CANYON 40 liters