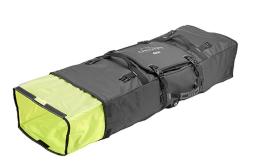

## Waterproof tail bag CANYON

Waterproof tail bag CANYON (1 piece), volume of 40 litres

This tail bag features a double access with roll-top closure system and has straps with velcro fasteners at the ends and cam buckles to ensure tension tightness. The rear part of the upper flap of the tail bag is equipped with a sturdy PVC mesh pocket for additional storage space. The 4 load compression points, the M.O.L.L.E. system underneath the upper flap and the ergonomic handle make the rear bag a reliable companion on all motorcycle trips. The fluorescent yellow waterproof inner bag defies heavy rain and extreme conditions (IPX5 waterproof quality), so that the contents of the rear bag always arrive dry at their destination. The reflective motif prints ensure better visibility of the motorcycle in bad weather.