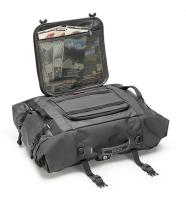

## Waterproof tail bag CANYON

Waterproof tail bag CANYON (1 piece), volume of 40 litres

This tail bag features a double access with roll-top closure system and has straps with velcro fasteners at the ends and cam buckles to ensure tension tightness. The rear part of the upper flap of the tail bag is equipped with a sturdy PVC mesh pocket for additional storage space. The 4 load compression points, the M.O.L.L.E. system underneath the upper flap and the ergonomic handle make the rear bag a reliable companion on all motorcycle trips. The fluorescent yellow waterproof inner bag defies heavy rain and extreme conditions (IPX5 waterproof quality), so that the contents of the rear bag always arrive dry at their destination. The reflective motif prints ensure better visibility of the motorcycle in bad weather.