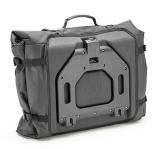

## Waterproof tail bag CANYON

Waterproof tail bag CANYON (1 piece), volume of 40 litres

This tail bag features a double access with roll-top closure system and has straps with velcro fasteners at the ends and cam buckles to ensure tension tightness. The rear part of the upper flap of the tail bag is equipped with a sturdy PVC mesh pocket for additional storage space. The 4 load compression points, the M.O.L.L.E. system underneath the upper flap and the ergonomic handle make the rear bag a reliable companion on all motorcycle trips. The fluorescent yellow waterproof inner bag defies heavy rain and extreme conditions (IPX5 waterproof quality), so that the contents of the rear bag always arrive dry at their destination. The reflective motif prints ensure better visibility of the motorcycle in bad weather.