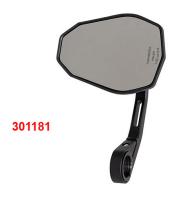

## **Rearview mirror Victory-X**

The Victory-X rearview mirrors are made of black aluminum and have a timeless shape and a complex CNC milled surface with grooves, which makes the mirror look even more elegant.

Diameter: 16 mm, cylinder diameter: 7.8 mm, depth: 11 mm

Art-Nr.: 301181 64,90 EUR

Rearview mirror Victory-X black (1 piece)

Art-Nr.: 161038 10,90 EUR

Adapter for rearview mirror Victory-X (2 pieces)

Art-Nr.: 161108 29,90 EUR