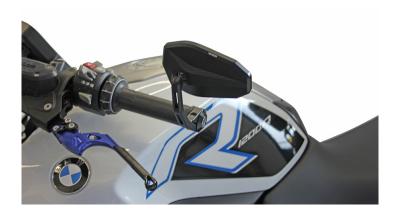

## **Rearview mirror Victory-X**

The Victory-X rearview mirrors are made of black aluminum and have a timeless shape and a complex CNC milled surface with grooves, which makes the mirror look even more elegant.

Diameter: 16 mm, cylinder diameter: 7.8 mm, depth: 11 mm

Art-Nr.: 301181 64,90 EUR

Rearview mirror Victory-X black (1 piece)

Art-Nr.: 161038 10,90 EUR

Adapter for rearview mirror Victory-X (2 pieces)

Art-Nr.: 161108 29,90 EUR