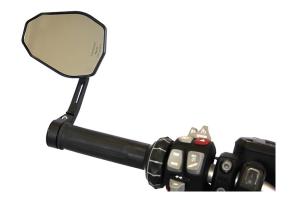

## **Rearview mirror Victory-X**

The Victory-X rearview mirrors are made of black aluminum and have a timeless shape and a complex CNC milled surface with grooves, which makes the mirror look even more elegant.

Diameter: 16 mm, cylinder diameter: 7.8 mm, depth: 11 mm

Art-Nr.: 301181 64,90 EUR

Rearview mirror Victory-X black (1 piece)

Art-Nr.: 161038 10,90 EUR

Adapter for rearview mirror Victory-X (2 pieces)

Art-Nr.: 161108 29,90 EUR