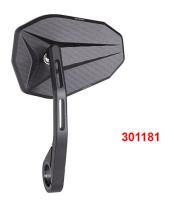

## **Rearview mirror Victory-X**

The Victory-X rearview mirrors are made of black aluminum and have a timeless shape and a complex CNC milled surface with grooves, which makes the mirror look even more elegant.

Diameter: 16 mm, cylinder diameter: 7.8 mm, depth: 11 mm

Art-Nr.: 301181 64,90 EUR

Rearview mirror Victory-X black (1 piece)

Art-Nr.: 161038 10,90 EUR

Adapter for rearview mirror Victory-X (2 pieces)

Art-Nr.: 161108 29,90 EUR