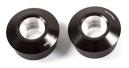

The high-quality aluminum caps in black (item 160314) cover the original mirror mount - thus protecting against corrosion and refining the look of the handlebars. There is an O-ring on the cylinder for an optimal fit. The caps are ideal for converting to handlebar end mirrors. The aluminum caps are supplied as a pair.

Bar end weights for rearview mirror Victory-X (2 pieces)

Art-Nr.: 160314 8,95 EUR

CNC cover caps for M10 mirror thread (2 pieces)