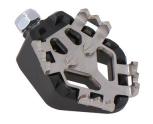

## Adjustable brake pedal

This adjustable foot brake lever makes it easier to operate and control the brakes on your motorcycle. It is made of high-quality milled aluminium, is robust and fits perfectly and can be adjusted at a length of 5 cm, which means it can be individually adapted to every foot and every driving style. The stepping surface of the foot brake lever is provided with grooves, which provides better grip and greater stability. Slipping off the brake lever is a thing of the past with this adjustable foot brake lever.

An adventure step (FBL.00.127.11000) can be purchased separately as an additional part. This increases the contact surface of the foot brake lever and improves handling when driving off-road. The Adventure step can be adjusted upwards by 5 millimeters, making it easier to reach the brakes even when standing up off-road. It also ensures an incomparable Adventure look on your motorcycle.