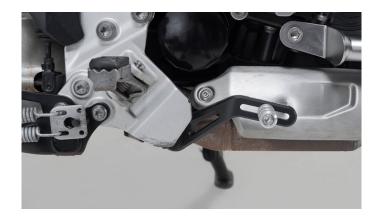

## Adjustable brake pedal

This adjustable foot brake lever makes it easier to operate and control the brakes on your motorcycle. It is made of high-quality milled aluminium, is robust and fits perfectly and can be adjusted at a length of 5 cm, which means it can be individually adapted to every foot and every driving style. The stepping surface of the foot brake lever is provided with grooves, which provides better grip and greater stability. Slipping off the brake lever is a thing of the past with this adjustable foot brake lever.

European street homologation is under preparation.

We recommend having the adjustable foot brake lever installed in a specialist workshop.

F750GS F850GS F850GS Adventure

Install Instruction

Shipment includes brake pedal, mounting material and installation instruction.