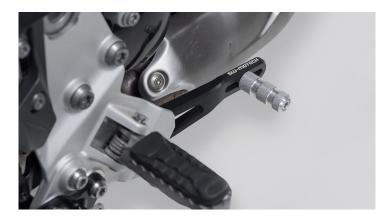

## Adjustable brake pedal

This adjustable foot brake lever makes it easier to operate and control the brakes on your motorcycle. It is made of high-quality milled aluminium, is robust and fits perfectly and can be adjusted at a length of 5 cm, which means it can be individually adapted to every foot and every driving style. The stepping surface of the foot brake lever is provided with grooves, which provides better grip and greater stability. Slipping off the brake lever is a thing of the past with this adjustable foot brake lever.

An adventure step (FBL.00.127.11000) can be purchased separately as an additional part. This increases the contact surface of the foot brake lever and improves handling when driving off-road. The Adventure step can be adjusted upwards by 5 millimeters, making it easier to reach the brakes even when standing up off-road. It also ensures an incomparable Adventure look on your motorcycle.