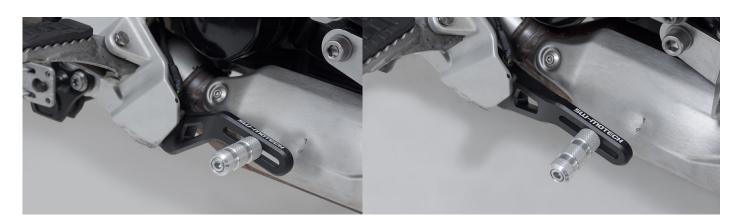

## Adjustable brake pedal

This adjustable foot brake lever makes it easier to operate and control the brakes on your motorcycle. It is made of high-quality milled aluminium, is robust and fits perfectly and can be adjusted at a length of 5 cm, which means it can be individually adapted to every foot and every driving style. The stepping surface of the foot brake lever is provided with grooves, which provides better grip and greater stability. Slipping off the brake lever is a thing of the past with this adjustable foot brake lever.

European street homologation is under preparation.

We recommend having the adjustable foot brake lever installed in a specialist workshop.

F750GS F850GS F850GS Adventure

Install Instruction

Shipment includes brake pedal, mounting material and installation instruction.