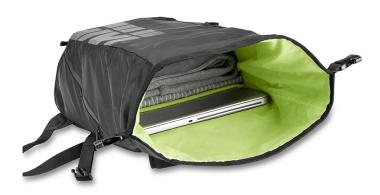

## Features:

- Fully waterproof Roll Top closure system
- Waterproof high frequency taped inner lining (waterproof grade IPX5, withstands heavy rain and extreme conditions)
- Front pocket with key-chain hook
- 2 side pockets, 1 zippered and 1 elastic mesh pocket
- Laptop pocket inside, for devices up to 17 inches
- Cushioned back area for greater comfort
- Ergonomic padded shoulder straps for greater comfort
- Handle for easy transportation
- Retractable waist safety strap
- Reflective prints and inserts for improved visibility