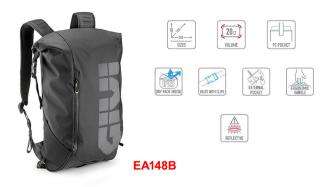

## Waterproof backpack 20L

Backpack with Roll Top closure system, capacity: 20 liters

## Materials:

- Polyester 600D and laminated PU Polyester
- Matt black reflective material
- Manufactured within REACH recommendations

## Features:

- Fully waterproof Roll Top closure system
- Waterproof high frequency taped inner lining (waterproof grade IPX5, withstands heavy rain and extreme conditions)
- Front pocket with key-chain hook
- 2 side pockets, 1 zippered and 1 elastic mesh pocket
- Laptop pocket inside, for devices up to 17 inches
- Cushioned back area for greater comfort
- Ergonomic padded shoulder straps for greater comfort
- Handle for easy transportation
- Retractable waist safety strap
- Reflective prints and inserts for improved visibility

Art-Nr.: EA148B 83,90 EUR

Waterproof backpack 20L