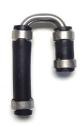

## **U-bow stainless steel**

U-bow replacement part for the original molded hose (BMW part number 16142325808, see arrow on picture 2). If the molded hose gets holed (wear and tear), the pressure of the fuel pump will immediately drop and the engine will stop.

The replacement part comes completely mounted with a U-bow made of stainless steel and two clamps.

BMW R850GS, R1100GS, R1150GS & Adventure

BMW R850R, R1100R, R1150R & R1150R Rockster

BMW R850RT, R1100RT & R1150RT

U-bow stainless steel