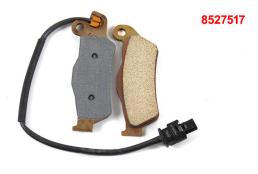

8527517: Original brake pads with wear indicator

| Art-Nr.: 20021          | 36,90 EUR |
|-------------------------|-----------|
| Organic rear brake pads |           |
|                         |           |

Sintered rear brake pads

Art-Nr.: 20025

Art-Nr.: 07BB28SP 39,90 EUR

Brembo Rear brake pads Sintered

Art-Nr.: 8527517 88,10 EUR

Original brake pads with wear indicator, rear (per disc)