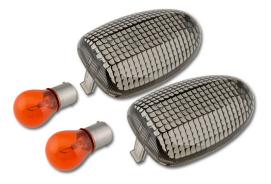

## **Clear indicator lens**

These clear or grey indicator lenses give your BMW a quite sporty look.

Supplied as pairs.

Amber bulbs included!

Screws that are too long will break the lense! For: R 1100/1150 GS/Adv., R 850/1100/1150 R, R 1100 S (rear), R 850/1200 C/I & Montauk, K 1200 RS & GT (rear)

Please pay attention to the installation instructions, the FAQs and the sample mounting video, so that neither the pin breaks off nor the glass with the screw breaks during installation.

| Art-Nr.: L30103      | 29,90 EUR |
|----------------------|-----------|
| Clear indicator lens |           |
|                      |           |
| Art-Nr.: L30103-g    | 28,90 EUR |
| Grey indicator lens  |           |
|                      |           |
| Art-Nr.: 3552-781-1  | 1,90 EUR  |
|                      | 1,00 2011 |

4 pieces high-alloyed lens head screw with cross slot

Do not fit for the turn signal housing (black or chrome) of the BMW R850C/R1200C and R1200CL!