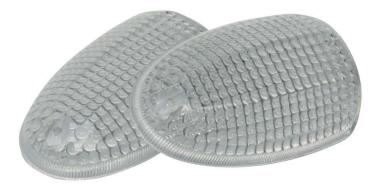

## **Clear indicator lens**

These clear or grey indicator lenses give your BMW a quite sporty look.

Supplied as pairs.

Amber bulbs included!

Screws that are too long will break the lense! For: R 1100/1150 GS/Adv., R 850/1100/1150 R, R 1100 S (rear), R 850/1200 C/I & Montauk, K 1200 RS & GT (rear)

Please pay attention to the installation instructions, the FAQs and the sample mounting video, so that neither the pin breaks off nor the glass with the screw breaks during installation.

| Art-Nr.: L30103      | 29,90 EUR |
|----------------------|-----------|
| Clear indicator lens |           |
|                      |           |
| Art-Nr.: L30103-g    | 28,90 EUR |
| Grey indicator lens  |           |
|                      |           |
| Art-Nr.: 3552-781-1  | 1,90 EUR  |
|                      | 1,00 2011 |