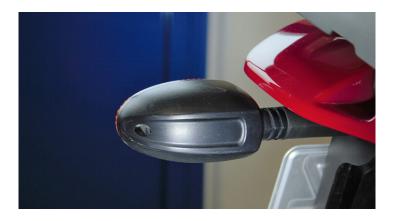

## Attention:

The lens head screws (article number 3552-781-1) are too short for the indicator housings (black or chrome) of BMW R850C/R1200C and R1200CL! The original BMW screws must be used for these motorcycle models! The indicator lenses only fit for the indicator housing shown on picture 6!