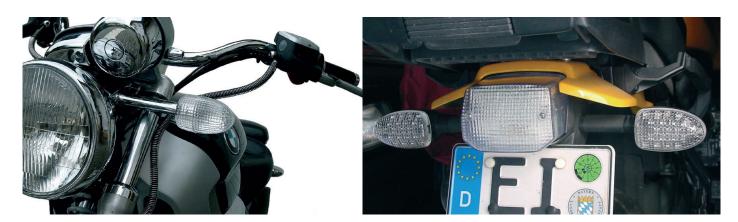

## Attention:

The lens head screws (article number 3552-781-1) are too short for the indicator housings (black or chrome) of BMW R850C/R1200C and R1200CL! The original BMW screws must be used for these motorcycle models! The indicator lenses only fit for the indicator housing shown on picture 6!