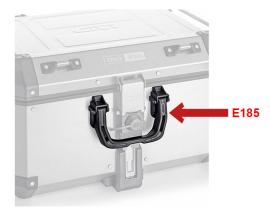

------------|------------|
| Top case Trekker Outback EVO 58L silver |            |
| Art-Nr.: OBKE42B                        | 374,40 EUR |
| Top case Trekker Outback EVO 42L black  |            |
| Art-Nr.: E240                           | 69,00 EUR  |
| Back Rest Pillion Rider for 58L topcase |            |
| Art-Nr.: E241                           | 64,00 EUR  |
| Back Rest Pillion Rider for 42L topcase |            |
| Art-Nr.: E161                           | 17,00 EUR  |
| Luggage net for 58L topcase             |            |
| Art-Nr.: E168                           | 12,00 EUR  |

## Art-Nr.: E185

Handle for OBKE58A, OBKE58B, OBKE42A & OBKE42B

## Art-Nr.: SL103

44,90 EUR

25,50 EUR

3-piece lock set (3 locks keyed alike including keys)

## Additional pictures:



OBKE58A