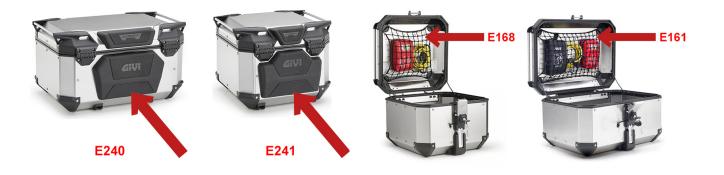

| Art-Nr.: OBKE58A                        | 433,60 EUR |
|-----------------------------------------|------------|
| Top case Trekker Outback EVO 58L silver |            |
| Art-Nr.: OBKE42B                        | 374,40 EUR |
| Top case Trekker Outback EVO 42L black  |            |
| Art-Nr.: E240                           | 69,00 EUR  |
| Back Rest Pillion Rider for 58L topcase |            |
| Art-Nr.: E241                           | 64,00 EUR  |
| Back Rest Pillion Rider for 42L topcase |            |
| Art-Nr.: E161                           | 17,00 EUR  |
| Luggage net for 58L topcase             |            |
| Art-Nr.: E168                           | 12,00 EUR  |

## Art-Nr.: E185

Handle for OBKE58A, OBKE58B, OBKE42A & OBKE42B