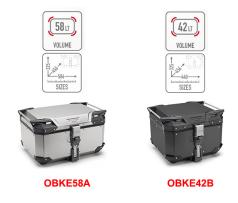

## Top Case Trekker Outback EVO

The Trekker Outback EVO top case is made of black painted or silver-colored aluminum and is available in two sizes (58 liters and 42 liters). The 58 liter top case can accommodate two modular or full-face helmets and the 42 liter top case can easily accommodate one helmet. The top cases are equipped with eyelets at the top and bottom corners so that bags or other items can be attached securely and conveniently. They also have a security lock and a shock and vibration-absorbing mat for the bottom of the case. A new system (Adjustable Resistance Hinging System) has been developed for the lid hinges, so that the closing speed can be adjusted at will to avoid problems when stopping on slopes.

| Art-Nr.: OBKE58A                        | 433,60 EUR |
|-----------------------------------------|------------|
| Top case Trekker Outback EVO 58L silver |            |
| Art-Nr.: OBKE42B                        | 374,40 EUR |
| Top case Trekker Outback EVO 42L black  |            |
| Art-Nr.: E240                           | 69,00 EUR  |
| Back Rest Pillion Rider for 58L topcase |            |
| Art-Nr.: E241                           | 64,00 EUR  |
| Back Rest Pillion Rider for 42L topcase |            |
| Art-Nr.: E161                           | 17,00 EUR  |
| Luggage net for 58L topcase             |            |
| Art-Nr.: E168                           | 12,00 EUR  |