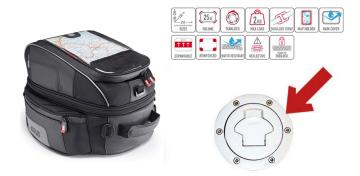

## Tank bag XS306

Tanklock tank bag, expandable to up to 25 liters - Xstream range

Materials: 1200DGuzy nylon - PU inserts

You need the tank bag mounting BF11 to mount this tank bag. Tank bag mounting BF11 only fits for fuel filler caps with 6 screws on the outside!

Art-Nr.: XS306 141,75 EUR

Tank bag XS306

Art-Nr.: BF11 15,75 EUR

Tank bag mounting BF11

BF11 consists of a metal ring (item 1) & fastening screws M5 (item 3); see photo

Only 4 screws are used to attach BF11. 2 original screws of the tank cap remain unchanged.