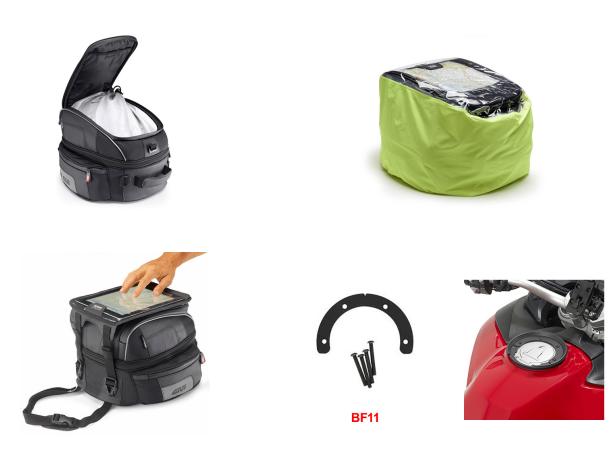

## Features:

- Water-resistant zips
- Reflective parts
- Rain cover in fluorescent material
- Inner waterproof bag for the rain cover
- Internal closure against moisture
- Removable tablet holder
- Cable exit holder
- Handle and carrying strap

You need the tank bag mounting BF11 to mount this tank bag. Tank bag mounting BF11 only fits for fuel filler caps with 6 screws on the outside!

Art-Nr.: XS306 141,75 EUR

Tank bag XS306

Art-Nr.: BF11 15,75 EUR

Tank bag mounting BF11

BF11 consists of a metal ring (item 1) & fastening screws M5 (item 3); see photo

Only 4 screws are used to attach BF11. 2 original screws of the tank cap remain unchanged.