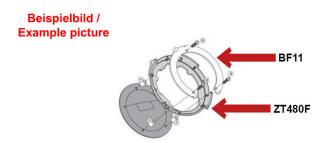

Tank bag mounting BF11

BF11 consists of a metal ring (item 1) & fastening screws M5 (item 3); see photo

Only 4 screws are used to attach BF11. 2 original screws of the tank cap remain unchanged.