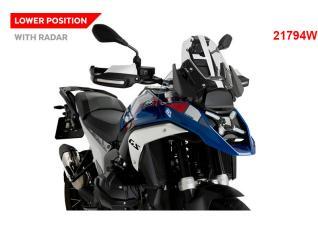

## Sport windshield

For sporty rides, the Sport series was developped to have regular and constant air flow around and towards the helmet. This windshield will reduce turbulences and give you a more sporty feeling. Height x Width =  $320 \times 290$  mm

Fits both models with and without electric windshield adjustment and both models with and without Active Cruise Control / radar.

Also referred to as windscreen, windshield, shield, screen.

| Art-Nr.: 21794W | 87,90 EUR |
|-----------------|-----------|
| clear           |           |
|                 |           |
| Art-Nr.: 21794H | 87,90 EUR |
| smoke grey      |           |
|                 |           |
| Art-Nr.: 21794F | 87,90 EUR |
| dark tinted     |           |
|                 |           |
| Art-Nr.: 21794N | 87,90 EUR |
| black           |           |
|                 |           |
| Art-Nr.: 21794J | 95,90 EUR |
| methic leads    |           |