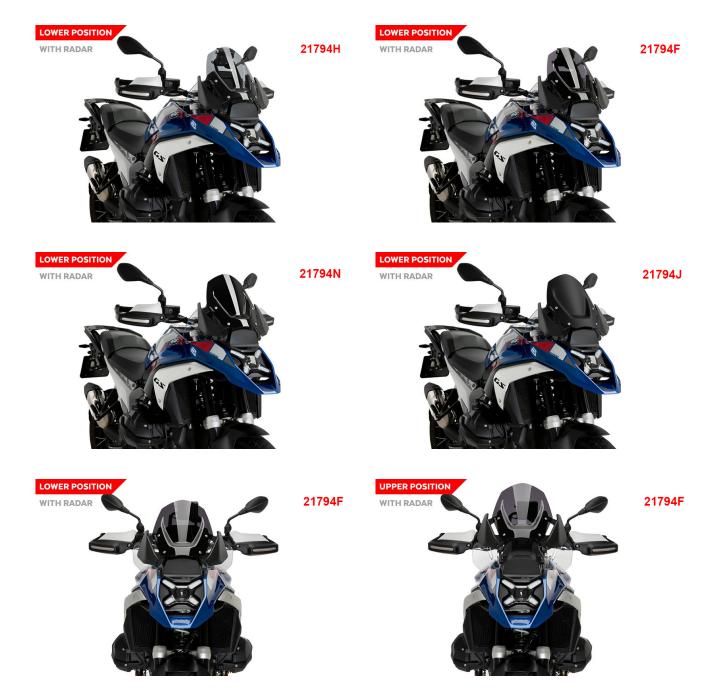

Fits both models with and without electric windshield adjustment and both models with and without Active Cruise Control / radar.

Also referred to as windscreen, windshield, shield, screen.

| Art-Nr.: 21794W | 87,90 EUR |
|-----------------|-----------|
| clear           |           |
|                 |           |
| Art-Nr.: 21794H | 87,90 EUR |
| smoke grey      |           |
|                 |           |
| Art-Nr.: 21794F | 87,90 EUR |
| dark tinted     |           |
|                 |           |
| Art-Nr.: 21794N | 87,90 EUR |
| black           |           |
|                 |           |
| Art-Nr.: 21794J | 95,90 EUR |
| methic leads    |           |

matt black

## Additional pictures: