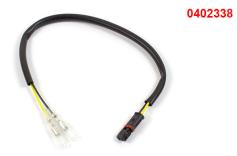

So that the original plug can be retained, please also order item 0402338.

Attention: If you want to replace indicators with bulbs by LED indicators, your BMW dealer has to make modifications in the program / software of your motorcycle. Otherwise, the LED indicators will not work.

Art-Nr.: 204142 49,90 EUR

Sequential LED Indicator, 1 Piece

Art-Nr.: 0402338 14,90 EUR

Repair plug for indicators / licence plate illumination (1 piece)