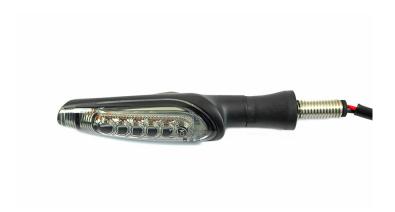

## **Sequential LED Indicator**

This sequential LED indicator, with its LEDs shining from inwards to outwards, gives your motorcycle a unique, sporty look. It has 12V LED lights and an elegant, matt black metal fairing. The indicator can be used on the left and on the right side. With EG-BE.

Dimensions: 20 x 93 x 24 mm (height x width x depth)

The 93mm width already includes the 19mm rubber bearing.

Thread: M8x1,25

BMW F800S (front) BMW F800ST (front) BMW F800GT (front)

Attention: GS models have cranked indicators at the rear, otherwise the cases will hit the indicators. Please check your motorcycle before ordering the turn signal.