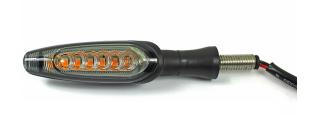

## **Sequential LED Indicator**

This sequential LED indicator, with its LEDs shining from inwards to outwards, gives your motorcycle a unique, sporty look. It has 12V LED lights and an elegant, matt black metal fairing. The indicator can be used on the left and on the right side. With EG-BE.

Dimensions: 20 x 93 x 24 mm (height x width x depth)

The 93mm width already includes the 19mm rubber bearing.

Thread: M8x1,25

BMW F800S (front) BMW F800ST (front) BMW F800GT (front)

Attention: GS models have cranked indicators at the rear, otherwise the cases will hit the indicators. Please check your motorcycle before ordering the turn signal.