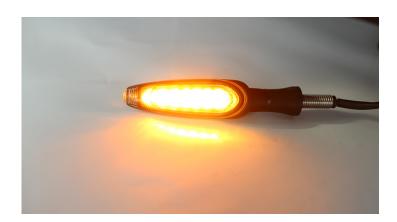

## **Sequential LED Indicator**

This sequential LED indicator, with its LEDs shining from inwards to outwards, gives your motorcycle a unique, sporty look. It has 12V LED lights and an elegant, matt black metal fairing. The indicator can be used on the left and on the right side. With EG-BE.

Dimensions: 20 x 93 x 24 mm (height x width x depth)

The 93mm width already includes the 19mm rubber bearing.

Thread: M8x1,25

BMW F800S (front) BMW F800ST (front) BMW F800GT (front)

Attention: GS models have cranked indicators at the rear, otherwise the cases will hit the indicators. Please check your motorcycle before ordering the turn signal.

Art-Nr.: 204142 49,90 EUR

Sequential LED Indicator, 1 Piece

Art-Nr.: 0402338 14,90 EUR

Repair plug for indicators / licence plate illumination (1 piece)