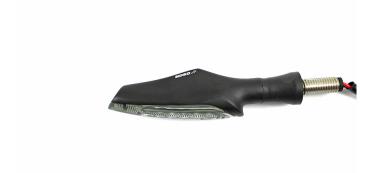

## **Sequential LED Indicator**

This sequential LED indicator, with its LEDs shining from inwards to outwards, gives your motorcycle a unique, sporty look. It has 12V LED lights and an elegant, matt black metal fairing. The indicator can be used on the left and on the right side. With EG-BE.

Dimensions: 20 x 93 x 24 mm (height x width x depth)

The 93mm width already includes the 19mm rubber bearing.

Thread: M8x1,25

BMW F800S (front) BMW F800ST (front) BMW F800GT (front)

Attention: GS models have cranked indicators at the rear, otherwise the cases will hit the indicators. Please check your motorcycle before ordering the turn signal.