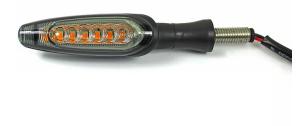

## **Sequential LED Indicator**

This sequential LED indicator, with its LEDs shining from inwards to outwards, gives your motorcycle a unique, sporty look. It has 12V LED lights and an elegant, matt black metal fairing. The indicator can be used on the left and on the right side. With EG-BE.

Dimensions: 20 x 93 x 24 mm (height x width x depth) The 93mm width already includes the 19mm rubber bearing. Thread: M8x1,25

BMW K1200R: front BMW K1200R Sport: front

Attention: GS models have cranked indicators at the rear, otherwise the cases will hit the indicators. Please check your motorcycle before ordering the turn signal.