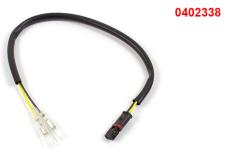

So that the original plug can be retained, please also order item 0402338.

Attention: If you want to replace indicators with bulbs by LED indicators, your BMW dealer has to make modifications in the program / software of your motorcycle. Otherwise, the LED indicators will not work.

Repair plug for indicators / licence plate illumination (1 piece)