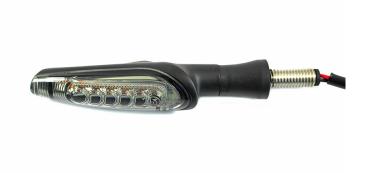

## **Sequential LED Indicator**

This sequential LED indicator, with its LEDs shining from inwards to outwards, gives your motorcycle a unique, sporty look. It has 12V LED lights and an elegant, matt black metal fairing. The indicator can be used on the left and on the right side. With EG-BE.

Dimensions: 20 x 93 x 24 mm (height x width x depth) The 93mm width already includes the 19mm rubber bearing. Thread: M8x1,25

BMW K1200R: front BMW K1200R Sport: front

Attention: GS models have cranked indicators at the rear, otherwise the cases will hit the indicators. Please check your motorcycle before ordering the turn signal.