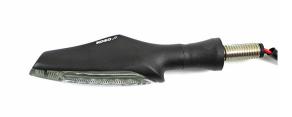

## **Sequential LED Indicator**

This sequential LED indicator, with its LEDs shining from inwards to outwards, gives your motorcycle a unique, sporty look. It has 12V LED lights and an elegant, matt black metal fairing. The indicator can be used on the left and on the right side. With EG-BE.

Dimensions: 20 x 93 x 24 mm (height x width x depth) The 93mm width already includes the 19mm rubber bearing. Thread: M8x1,25

BMW K1200R: front BMW K1200R Sport: front

Attention: GS models have cranked indicators at the rear, otherwise the cases will hit the indicators. Please check your motorcycle before ordering the turn signal.