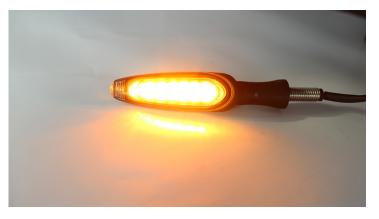

## **Sequential LED Indicator**

This sequential LED indicator, with its LEDs shining from inwards to outwards, gives your motorcycle a unique, sporty look. It has 12V LED lights and an elegant, matt black metal fairing. The indicator can be used on the left and on the right side. With EG-BE.

Dimensions: 20 x 93 x 24 mm (height x width x depth) The 93mm width already includes the 19mm rubber bearing. Thread: M8x1,25

BMW K1200R: front BMW K1200R Sport: front

Attention: GS models have cranked indicators at the rear, otherwise the cases will hit the indicators. Please check your motorcycle before ordering the turn signal.