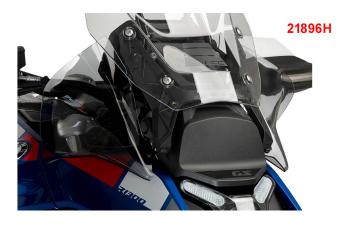

## **Install Instruction**

| Art-Nr.: 21896W | 149,90 EUR |
|-----------------|------------|
| clear           |            |
|                 |            |
| Art-Nr.: 21896H | 149,90 EUR |
| light tinted    |            |
|                 |            |
| Art-Nr.: 21896F | 149,90 EUR |
| dark tinted     |            |
|                 |            |
| Art-Nr.: 21896N | 149,90 EUR |
| black           |            |
|                 |            |
| Art-Nr.: 21896J | 159,90 EUR |
| matt black      |            |