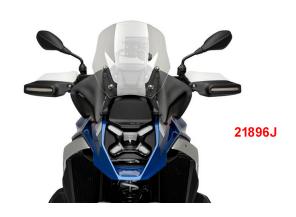

## **Install Instruction**

| Art-Nr.: 21896W | 149,90 EUR |
|-----------------|------------|
| clear           |            |
|                 |            |
| Art-Nr.: 21896H | 149,90 EUR |
| light tinted    |            |
|                 |            |
| Art-Nr.: 21896F | 149,90 EUR |
| dark tinted     |            |
|                 |            |
| Art-Nr.: 21896N | 149,90 EUR |
| black           |            |
|                 |            |
| Art-Nr.: 21896J | 159,90 EUR |
| matt black      |            |