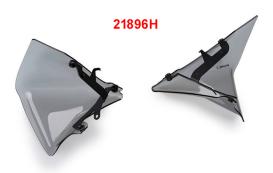

Installation is only possible if the indicators are integrated in the hand guard (as shown in the pictures)!

Installation is not possible with standard indicators (Enduro package)!

## Additional pictures: