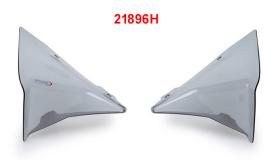

## **Upper deflectors**

These upper deflectors for BMW R1300GS improve the driving comfort thanks to their shape and position by deflecting the air flow away from the rider's shoulders and arms. Because of their special shape, the deflectors merge harmoniously into the overall design of the motorcycle and are characterized by subtle design, high quality and an easy mounting process. The deflectors are available in different colors so that every rider can choose which version best suits the design of his BMW R1300GS.

## **Install Instruction**

| Art-Nr.: 21896W | 149,90 EUR |
|-----------------|------------|
| clear           |            |
|                 |            |
| Art-Nr.: 21896H | 149,90 EUR |
| light tinted    |            |
|                 |            |
| Art-Nr.: 21896F | 149,90 EUR |
| dark tinted     |            |
|                 |            |
| Art-Nr.: 21896N | 149,90 EUR |
| black           |            |
|                 |            |
| Art-Nr.: 21896J | 159,90 EUR |
| matt black      |            |