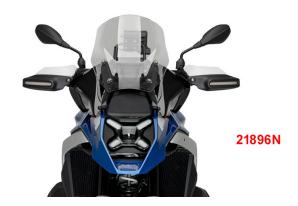

## **Install Instruction**

| Art-Nr.: 21896W | 149,90 EUR |
|-----------------|------------|
| clear           |            |
|                 |            |
| Art-Nr.: 21896H | 149,90 EUR |
| light tinted    |            |
|                 |            |
| Art-Nr.: 21896F | 149,90 EUR |
| dark tinted     |            |
|                 |            |
| Art-Nr.: 21896N | 149,90 EUR |
| black           |            |
|                 |            |
| Art-Nr.: 21896J | 159,90 EUR |
| matt black      |            |