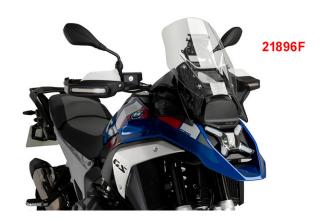

## **Install Instruction**

| Art-Nr.: 21896W | 149,90 EUR |
|-----------------|------------|
| clear           |            |
|                 |            |
| Art-Nr.: 21896H | 149,90 EUR |
| light tinted    |            |
|                 |            |
| Art-Nr.: 21896F | 149,90 EUR |
| dark tinted     |            |
|                 |            |
| Art-Nr.: 21896N | 149,90 EUR |
| black           |            |
|                 |            |
| Art-Nr.: 21896J | 159,90 EUR |
| matt black      |            |