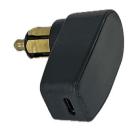

## USB-C angle plug for motorcycle socket

This USB-C plug is an adapter for the adaptation of various on-board DIN sockets (BMW motorcycle sockets) 12V to the 5V USB standard. The right angle housing allows connecting the plug to a side socket while driving.

- Small size
- Right angle adaptor
- Splashproof
- 3.6 A power with Quickcharge function
- 44 x 42 x 22 mm

IMPORTANT: Please take the adapter out of the socket, when you stop riding the bike - otherwise your battery can discharge! Or use a proper battery charger when you don't ride for a longer time (>14 days).