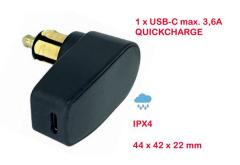

- Small size
- Right angle adaptor
- Splashproof
- 3.6 A power with Quickcharge function
- 44 x 42 x 22 mm

IMPORTANT: Please take the adapter out of the socket, when you stop riding the bike - otherwise your battery can discharge! Or use a proper battery charger when you don't ride for a longer time (>14 days).