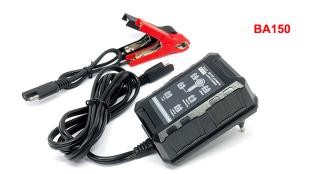

## **Automatic battery charger**

This battery charger is a modern, microprocessor-controlled 1.5A automatic charger for 6 and 12V lead batteries (gel, EXIDE, AGM, Hawker, microfleece and acid) and for 12V LITHIUM batteries. The 6V, 12V and lithium settings can be selected via a central switch. The charger is reverse polarity and short-circuit proof, optimizes the characteristic-controlled charge according to the battery selection and automatically switches to maintenance mode after charging is complete. It is equipped with 6 LEDs, a total cable length of 1.8 m and the MULTICONNECTOR connection (SAE) with fully insulated clamps.

- Automatic charger 1.5A (100-240VAC), 6 LEDs
- Switchable 6V / 12V / LITHIUM for batteries 1.5 60 Ah
- Microprocessor controlled
- Reverse polarity and short circuit proof
- For lead, gel and fleece batteries and lithium batteries
- Gentle battery charging also for long-term connection
- MULTICONNECTOR (SAE) connection and fully insulated clamps

Dimensions: 110 x 75 x 58 mm

Cable: 1.8 m

Note: Not compatible with the BMW Motorrad CAN-bus system, only for suitable for direct charging on the battery!

Optional connection accessories: battery cable with cap (BA1)

This cable is used for direct battery connection in the vehicle (quick connection).

Cable: 25 cm

Art-Nr.: BA150 40,90 EUR

Automatic battery charger

Art-Nr.: BA1 4,90 EUR

Battery cable