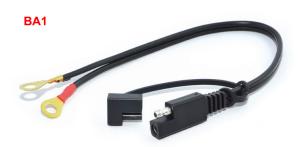

Dimensions: 110 x 75 x 58 mm

Cable: 1.8 m

Note: Not compatible with the BMW Motorrad CAN-bus system, only for suitable for direct charging on the battery!

Optional connection accessories: battery cable with cap (BA1)

This cable is used for direct battery connection in the vehicle (quick connection).

Cable: 25 cm

Art-Nr.: BA150 40,90 EUR

Automatic battery charger

Art-Nr.: BA1 4,90 EUR

Battery cable