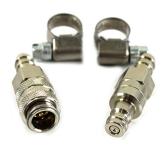

high-quality quick-release coupling enables you to detach the fuel line in an instant. Both male and female couplers are self-closing, so there is no risk of spillage.

Installation is extremely simple: Shorten the fuel hose by 5 cm at a suitable point, fit the coupling, and secure with the stainless-steel clamps supplied. That's all there is to it!

Max. operating pressure: 35 bar Seal: fluorinated rubber (internal)

Flow coefficient: 0.23

Overall length of visible coupling component: 50 mm

Length of hose nozzles: 17 mm each

Outside diameter: 16 mm

For inside hose diameter: 8 mm

A quick-release coupling comprises a male and a female coupler plus two stainless-steel clamps W4.

Art-Nr.: 13-31121 38,90 EUR

Quick Connect nickel-plated brass and hose clips

## **Additional pictures:**