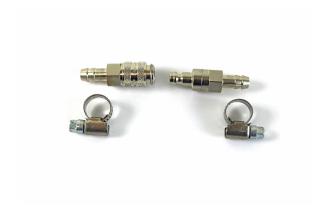

## **Quick Connect nickel-plated brass**

Quick-release couplings made of nickel-plated brass

This high-quality quick-release coupling enables you to detach the fuel line in an instant. Both male and female couplers are self-closing, so there is no risk of spillage.

Installation is extremely simple: Shorten the fuel hose by 5 cm at a suitable point, fit the coupling, and secure with the stainless-steel clamps supplied. That's all there is to it!

Max. operating pressure: 35 bar Seal: fluorinated rubber (internal)

Flow coefficient: 0.23

Overall length of visible coupling component: 50 mm

Length of hose nozzles: 17 mm each

Outside diameter: 16 mm

For inside hose diameter: 8 mm

A quick-release coupling comprises a male and a female coupler plus two stainless-steel clamps W4.

Art-Nr.: 13-31121 38,90 EUR

Quick Connect nickel-plated brass and hose clips