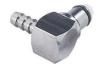

cases, a new seal is necessary (item number 7677883). Compare to BMW item number 16117677883.

| Art-Nr.: 302539                       | 34,90 EUR |
|---------------------------------------|-----------|
| Quick coupling for straight fuel pump |           |
|                                       |           |
| Art-Nr.: 022430                       | 34,90 EUR |
| Angle connector for 6mm fuel hose     |           |
|                                       |           |
| Art-Nr.: 022431                       | 34,95 EUR |
| Angle connector for 8mm fuel hose     |           |
|                                       |           |
| Art-Nr.: 7677883                      | 9,70 EUR  |
| Evel sums cool                        |           |

Fuel pump seal

## **Additional pictures:**



022430







7677883