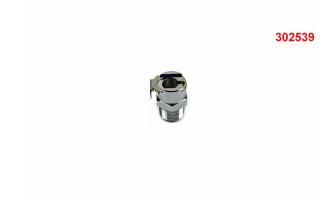

## Fuel pump repair kit

If the quick coupling on the fuel pump becomes leaky, the entire pump does not need to be replaced. You can replace the quick coupling with our repair kit. Like the original, the quick coupling is provided with a thread and a shut-off valve and has a fuel-resistant Viton seal.

In some cases, a new seal is necessary (item number 7677883). Compare to BMW item number 16117677883.

| Art-Nr.: 302539                       | 34,90 EUR |
|---------------------------------------|-----------|
| Quick coupling for straight fuel pump |           |
|                                       |           |
| Art-Nr.: 022430                       | 34,90 EUR |
| Angle connector for 6mm fuel hose     |           |
|                                       |           |
| Art-Nr.: 022431                       | 34,95 EUR |
| Angle connector for 8mm fuel hose     |           |
|                                       |           |
| Art-Nr.: 7677883                      | 9,70 EUR  |
| Evel sums cool                        |           |