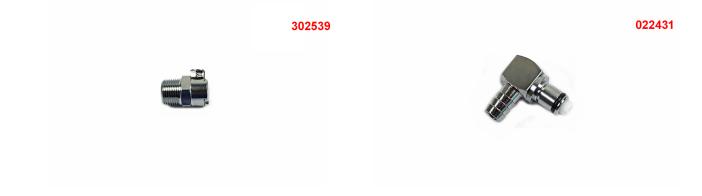

Please order the corresponding angle connector for the 6mm or 8mm fuel hose. The angle connectors also have a shut-off valve with a fuel-resistant Viton seal.

6mm fuel hose: BMW K1200S BMW K1300S BMW K1200R & K1200R Sport BMW K1300R BMW K1200GT (2006-2008) BMW K1300GT BMW K1600GT BMW K1600GTL BMW K1600B

In some cases, a new seal is necessary (item number 7677883). Compare to BMW item number 16117677883.

| Art-Nr.: 302539                       | 34,90 EUR |
|---------------------------------------|-----------|
| Quick coupling for straight fuel pump |           |
|                                       |           |
| Art-Nr.: 022430                       | 34,90 EUR |
| Angle connector for 6mm fuel hose     |           |
|                                       |           |
| Art-Nr.: 022431                       | 34,95 EUR |
| Angle connector for 8mm fuel hose     |           |
|                                       |           |
| Art-Nr.: 7677883                      | 9,70 EUR  |
| Evel sums cool                        |           |