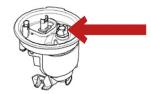

In some cases, a new seal is necessary (item number 7677883). Compare to BMW item number 16117677883.

| Art-Nr.: 302539                       | 34,90 EUR |
|---------------------------------------|-----------|
| Quick coupling for straight fuel pump |           |
|                                       |           |
| Art-Nr.: 022430                       | 34,90 EUR |
| Angle connector for 6mm fuel hose     |           |
|                                       |           |
| Art-Nr.: 022431                       | 34,95 EUR |
| Angle connector for 8mm fuel hose     |           |
|                                       |           |
| Art-Nr.: 7677883                      | 9,70 EUR  |
| Evel sums cool                        |           |

Fuel pump seal