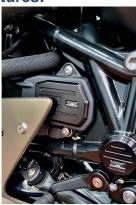

## Starter cover

This cover gives the starter a premium look and emphasizes the sporty character of your motorcycle. It simply connects to the original plastic component, so installation takes just a few minutes. This stylish design upgrade turns an often overlooked engine area into a focal point and highlights the attention to detail. For an even more sophisticated look, the original component can be painted first. A quick, effective modification for those who value exclusivity and first-class design.