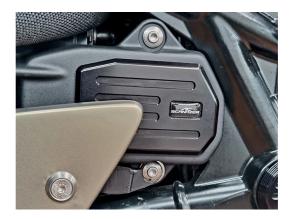

## Starter cover

This cover gives the starter a premium look and emphasizes the sporty character of your motorcycle. It simply connects to the original plastic component, so installation takes just a few minutes. This stylish design upgrade turns an often overlooked engine area into a focal point and highlights the attention to detail. For an even more sophisticated look, the original component can be painted first. A quick, effective modification for those who value exclusivity and first-class design.