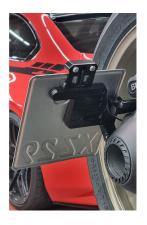

## Lateral license plate holder

Add the finishing touch to your BMW R12 and R12nineT with this side-mounted license plate holder – the perfect addition to any customization. The side-mounted design of the license plate holder keeps the rear wheel visible, while the shortened tail is optimally accentuated. Crafted from anodized aluminum, the holder impresses with its elegant appearance and robust construction. The scope of delivery includes a license plate light, a center reflector, and all mounting hardware for easy installation. The resulting opening at the rear can optionally be closed with the BMW rear cover (part number 77 31 8 829 961). Perfect for anyone who values high-quality customization!