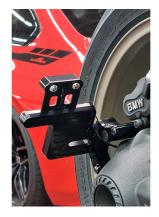

## Lateral license plate holder

Add the finishing touch to your BMW R12 and R12nineT with this side-mounted license plate holder – the perfect addition to any customization. The side-mounted design of the license plate holder keeps the rear wheel visible, while the shortened tail is optimally accentuated. Crafted from anodized aluminum, the holder impresses with its elegant appearance and robust construction. The scope of delivery includes a license plate light, a center reflector, and all mounting hardware for easy installation. The resulting opening at the rear can optionally be closed with the BMW rear cover (part number 77 31 8 829 961). Perfect for anyone who values high-quality customization!