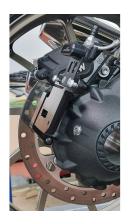

## Lateral license plate holder

Add the finishing touch to your BMW R12 and R12nineT with this side-mounted license plate holder – the perfect addition to any customization. The side-mounted design of the license plate holder keeps the rear wheel visible, while the shortened tail is optimally accentuated. Crafted from anodized aluminum, the holder impresses with its elegant appearance and robust construction. The scope of delivery includes a license plate light, a center reflector, and all mounting hardware for easy installation. The resulting opening at the rear can optionally be closed with the BMW rear cover (part number 77 31 8 829 961). Perfect for anyone who values high-quality customization!