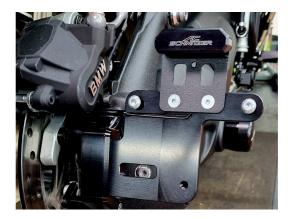

## Lateral license plate holder

Add the finishing touch to your BMW R12 and R12nineT with this side-mounted license plate holder – the perfect addition to any customization. The side-mounted design of the license plate holder keeps the rear wheel visible, while the shortened tail is optimally accentuated. Crafted from anodized aluminum, the holder impresses with its elegant appearance and robust construction. The scope of delivery includes a license plate light, a center reflector, and all mounting hardware for easy installation. The resulting opening at the rear can optionally be closed with the BMW rear cover (part number 77 31 8 829 961). Perfect for anyone who values high-quality customization!